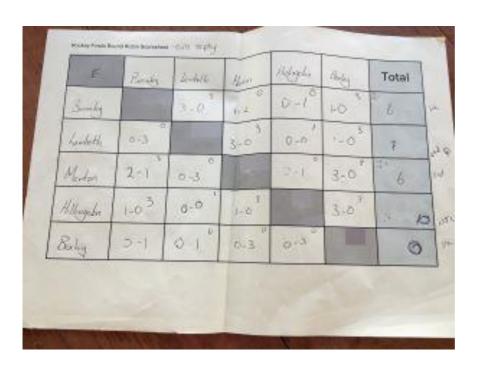

## **Trophy Competition:**

| F          | Camben | Harngay | R.chmord | Destminster | Faling | TOTAL  |
|------------|--------|---------|----------|-------------|--------|--------|
| Canden     |        | 1-2     | 0-3      | 0-1         | 0-10   | 0      |
| Hannagay   | 2-13   |         | 3-03     | 2-1         | 1-1    | 10 155 |
| Richmond   | 3-0    | 0-2     |          | 1-1-        | 1-0    | 7 31   |
| Dohninster | 1-03   | 1-2     | 1-1      |             | 2-03   | 5.3    |
| aling      | 1 - 0  | 1-1     | 0-1      | 0-2         | War in | 4 4    |
|            |        |         |          |             |        |        |