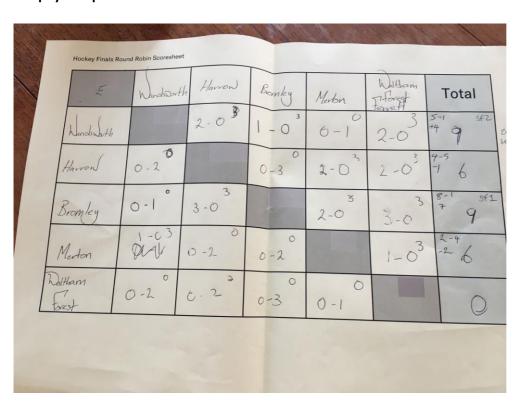

| SF1 Bromley |          | 1 |
|-------------|----------|---|
|             | Richmond | 0 |

| FINAL | Bromley    | 3 |
|-------|------------|---|
|       | Wandsworth | 0 |

| 3RD/4TH  |          |   |
|----------|----------|---|
| PLAYOFF: | Richmond | 1 |
|          | Lambeth  | 0 |

| SF2 | Wandsworth | 2 |
|-----|------------|---|
|     | Lambeth    | 0 |