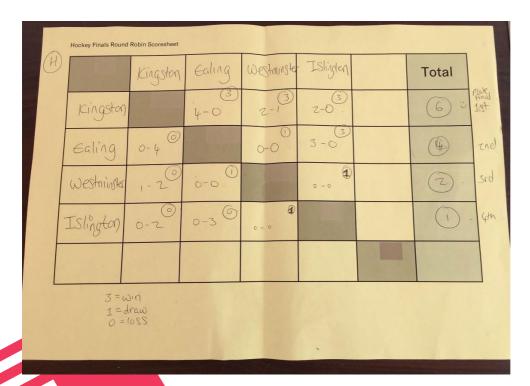

| FINAL | Havering | 0 (2) |
|-------|----------|-------|
|       | Kingston | 0 (1) |